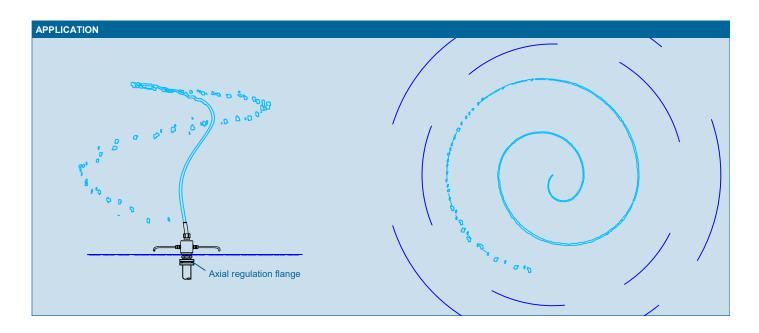

The effect is a single rotating crystalline jet.

## TIPS FOR USE AND APPLICATIONS

The Girandola enhances the water scenery with dynamism, simply by taking advantage of water thrust.

The variable tilting of the jet allows to cover a more or less wide area.

To be preferably mounted in group compositions, this nozzle makes the fountain dynamic in a very simple way.

We suggest the use of the axial regulation flange.

Underwater lighting: to enhance the water effect with monochrome or RGBW lighting features we recommend the use of the Mizar underwater LED fountain lights, professional products specific for fountain illumination, of refined design, cutting-edge technology and amazing lighting outcomes.