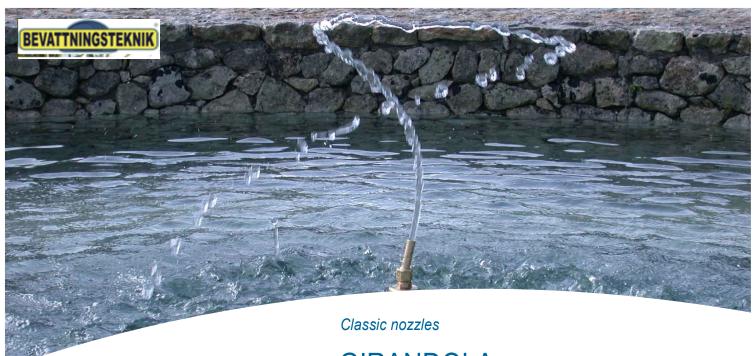

## **GIRANDOLA**

- · Made of stainless steel and brass
- Rotating crystalline water jet
- Independent from the water level

The Girandola is a fountain nozzle made of stainless steel and brass, independent from the water level.

The effect is a single rotating crystalline jet.

## TIPS FOR USE AND APPLICATIONS

The Girandola enhances the water scenery with dynamism, simply by taking advantage of water thrust.

The variable tilting of the jet allows to cover a more or less wide area.