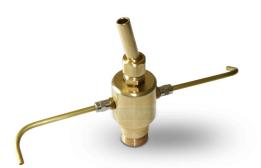

## **GIRANDOLA**

- · Made of stainless steel and brass
- Rotating crystalline water jet
- Independent from the water level

The Girandola is a fountain nozzle made of stainless steel and brass, independent from the water level.