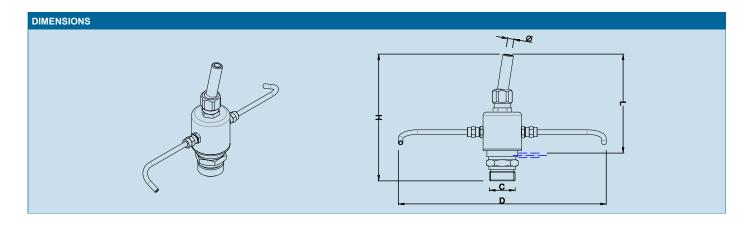

|                 | GIRANDOLA               |
|-----------------|-------------------------|
| CODE            | GI100                   |
| Н               | 165 mm                  |
| D               | 271 mm                  |
| L               | 150 mm                  |
| Ø               | 10 mm                   |
| С               | 1 " M                   |
| MAXIMUM HEIGHT* | 4 m                     |
| MATERIAL        | Stainless steel / Brass |
| WEIGHT          | 210 g                   |