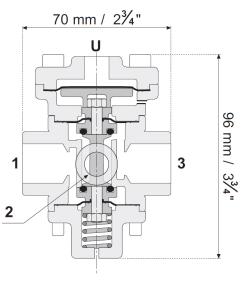

### **Technical Data**

- Pressure rating: 25 bar; 360 psi
- Temperature Rating: Water up to 80°C; 180°F
- Minimum Command Pressure: Standard: 2.5 bar; 36 psi
  Optional with special actuator: 0.6 bar; 9 psi / 0.2 bar; 3 psi
- Standard materials: Body: Stainless Steel 316 Internals: Stainless Steel 316 Elastomers: NBR
- **Flow factor:** Kv 1.5; Cv 1.7
- Port threads: Ports: 1, 2 & 3: ½" NPT Command port (U): ¼" NPT
- Optional Materials: Body: Nickel Aluminum Bronze Internals: Monel 400

## **3 - Way Operation**

|      | N.O.            | N.C.            | Міхєг             | Distributor     |
|------|-----------------|-----------------|-------------------|-----------------|
| PORT |                 |                 |                   |                 |
| 1    | Vent            | Supply Pressure | Pressure Source 1 | Outlet 1        |
| 2    | Common          | Common          | Common            | Pressure Source |
| 3    | Supply Pressure | Vent            | Pressure Source 2 | Outlet 2        |
| U    | Command         | Command         | Command           | Command         |

Weight 1.1 kg /2.4 lbs

## 2 - Way Operation

|      | N.O.    | N.C.    |
|------|---------|---------|
| PORT |         |         |
| 1    | Plugged | Outlet  |
| 2    | Inlet   | Inlet   |
| 3    | Outlet  | Plugged |
| U    | Command | Command |