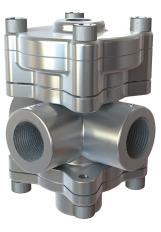

# Universal Relay Valve (URV)

The URV "Universal Relay Valve" is a 3-Way or 2-Way multipurpose auxiliary relay valve which responds to a water or air pressure command. It has a high flow capacity and a hydraulically balanced low friction shaft travel. This unique design increases reliability and enables the use of a low command pressure regardless of the system pressure.